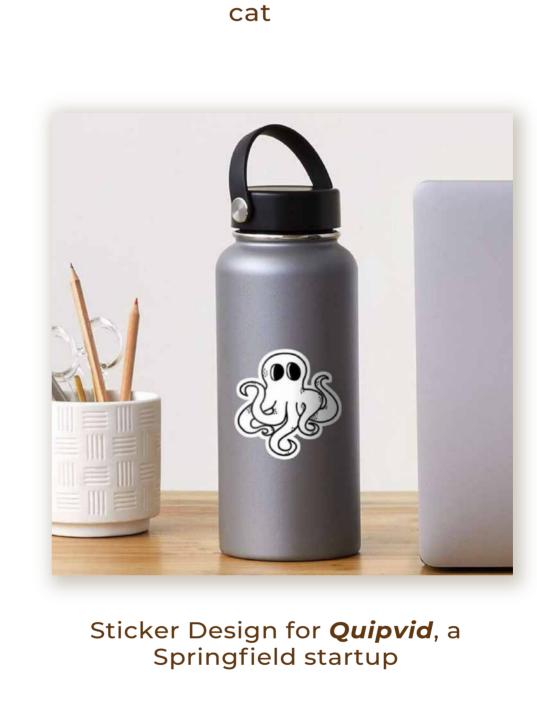

- Buffer Notion

Canva

Freelance Work

Befre Noon

Profile avatar for a blossoming

TikTok Personal Trainer and

Commission work of a client's

Dallas CArborelim
and botanical garden