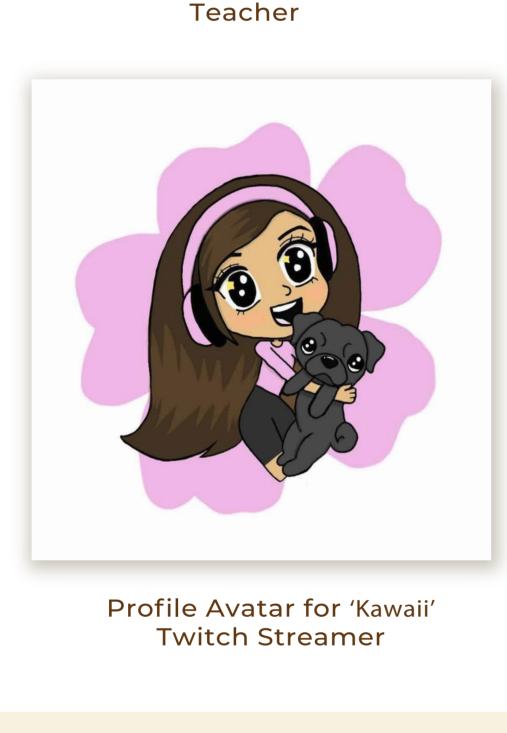

- Buffer Notion

Canva

Freelance Work

Befre Noon

Profile avatar for a blossoming

TikTok Personal Trainer and

Commission work of a client's

Dallas CArborelim
and botanical garden